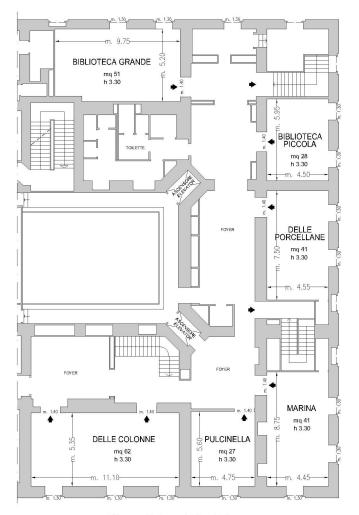

# 9 meeting rooms

All meeting rooms are equipped with: Wi-Fi (at a charge), sound system, screen, LCD projector<sup>(1)</sup>, flip chart, other services are available upon request.

(1)Max one LCD projector complimentary, additional requests at a charge

| Meeting rooms       | Area mq / ft.          | L×W mt. / ft.              | Height mt. / ft. | Theatre | Class | Conference<br>table/ U-shape | Cabaret style^ | Cocktail reception | Banquet |
|---------------------|------------------------|----------------------------|------------------|---------|-------|------------------------------|----------------|--------------------|---------|
| Positano°           | 228<br>2454,25         | 22,80×10,00<br>74,78×32,80 | 3 9,<br>84       | 200     | 120   | 50                           | 120            | 282                | 120     |
| Delle Colonne°      | 62<br>667,12           | 11,10x5,35<br>36,42x17,55  | 3,3<br>10,83     | 60      | 30    | 24                           | -              | -                  | -       |
| Pulcinella°         | 27<br>290,52           | 4,75×5,60<br>15,58×18,37   | 3,3<br>10,83     | -       | 12    | 12 - 9                       | -              | -                  | -       |
| Marina°             | 41<br>441,16           | 4,45×8,75<br>14,60×28,71   | 3,3<br>10,83     | 40      | 25    | 18                           | -              | -                  | -       |
| Biblioteca Grande°  | 51<br>548,76           | 9,75×5,20<br>31,99×17,06   | 3,3<br>10,83     | 50      | 24    | 23                           | -              | -                  | -       |
| Biblioteca Piccola° | 28<br>301,28           | 5,95×4,50<br>19,52×14,76   | 3,3<br>10,83     | 20      | -     | 12 - 9                       | -              | -                  | -       |
| Delle Porcellane°   | 41<br>441,16           | 7,50x4,55<br>24,61x14,93   | 3,3<br>10,83     | 30      | 20    | 18 - 14                      | -              | -                  | -       |
| Napoli°             | 185<br>1991,38         | 16,30x11,50<br>53,46x37,11 | 3,10<br>10,16    | 80      | 50    | 50                           | -              | 220                | 100     |
| Guaches             | 40<br>430,57           | 7,05x5,25<br>23,12x17,22   | 3,90<br>12,80    | 30      | 20    | 15                           |                |                    |         |
| Odeon Restaurant°   | 1 <i>77</i><br>1904,52 | -                          | -                | -       | -     | -                            | -              | -                  | 120     |
| Roof Top Terrace    | 240<br>2583,42         | -                          | -                | -       | -     | -                            | -              | 200                | -       |

<sup>°</sup> Daylight

<sup>^</sup> Cabaret style: Diameter tables cm 180, up to 8 pax each or diameter tables cm 123 up to 6 pax each

# **Terminus**

POSITANO mq 200 h 3.00 ROOF TOP TERRACE mq 240 NAPOLI mq 185 h 3.10 ROOF TOP TERRACE m. 13.35

Piano Primo / First Floor

Piano Settimo / Seventh Floor

8 meeting room fino a 200 persone/ 8 meeting rooms up to 200 seats