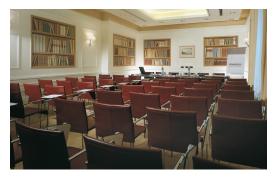

#### Meetings & Events

Eight modern conference rooms for up to 200 people – all equipped with the latest technology – and an experienced events team will help deliver your event with flair.

# 9 meeting rooms

All meeting rooms are equipped with: Wi-Fi (at a charge), sound system, screen, LCD projector<sup>(1)</sup>, flip chart, other services are available upon request.

(1)Max one LCD projector complimentary, additional requests at a charge