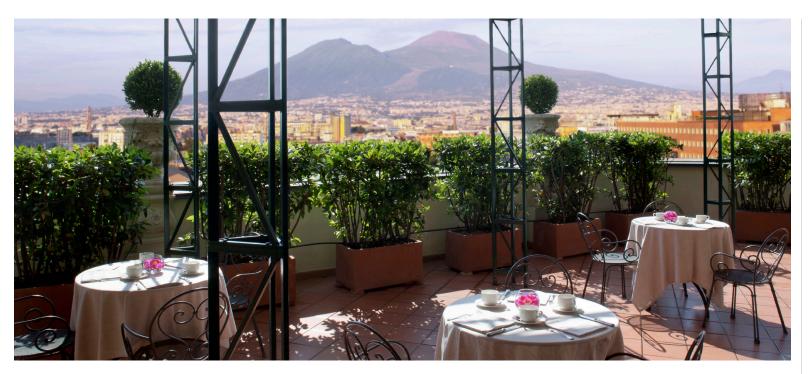

#### Restaurant & Bar

From traditional Neapolitan cuisine and cocktails and canapés to the glorious vistas from the rooftop garden, we've something to fulfil every wish.

#### Location

The Terminus hotel is based near the train station on the lively Piazza Garibaldi in central Naples, with many of the city's must-see sights within easy reach. A short stroll will take you to the winding streets of the historic quarter, teeming with bustling cafés and hidden shrines. Discover the city's illustrious ancient past at the National Archaeological Museum, or its historic splendor at the Royal Palace. Wander down the seafront promenade, and while away the afternoon sampling traditional Neapolitan cuisine in a local eatery.