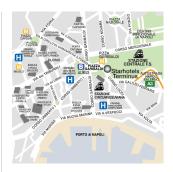

#### Location

The Terminus hotel is based near the train station on the lively Piazza Garibaldi in central Naples, with many of the city's must-see sights within easy reach. A short stroll will take you to the winding streets of the historic quarter, teeming with bustling cafés and hidden shrines. Discover the city's illustrious ancient past at the National Archaeological Museum, or its historic splendor at the Royal Palace. Wander down the seafront promenade, and while away the afternoon sampling traditional Neapolitan cuisine in a local eatery.

#### From the station

• From the Napoli Centrale Train Station (10 metres away).

# From the highway

• From the A1 Roma/Napoli highway (300 metres), exit Napoli Centro and go towards Piazza Garibaldi.

# From the airport

• From Capodichino Airport (3km away).

### From the fiera

• From the Fiera Fairgrounds (8km away), take the metro at Campi Flegrei Station towards Gianturco and stop at Piazza Garibaldi.

# From the porto turistico

• From the Harbour, to Beverello dock (2km).