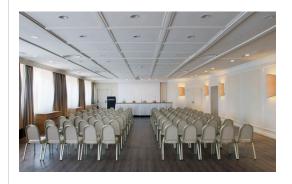

#### Meetings & Events

Eight modern conference rooms for up to 200 people – all equipped with the latest technology – and an experienced events team will help deliver your event with flair.

# 9 meeting rooms

All meeting rooms are equipped with: Wi-Fi (at a charge), sound system, screen, LCD projector<sup>(1)</sup>, flip chart, other services are available upon request.

(1)Max one LCD projector complimentary, additional requests at a charge